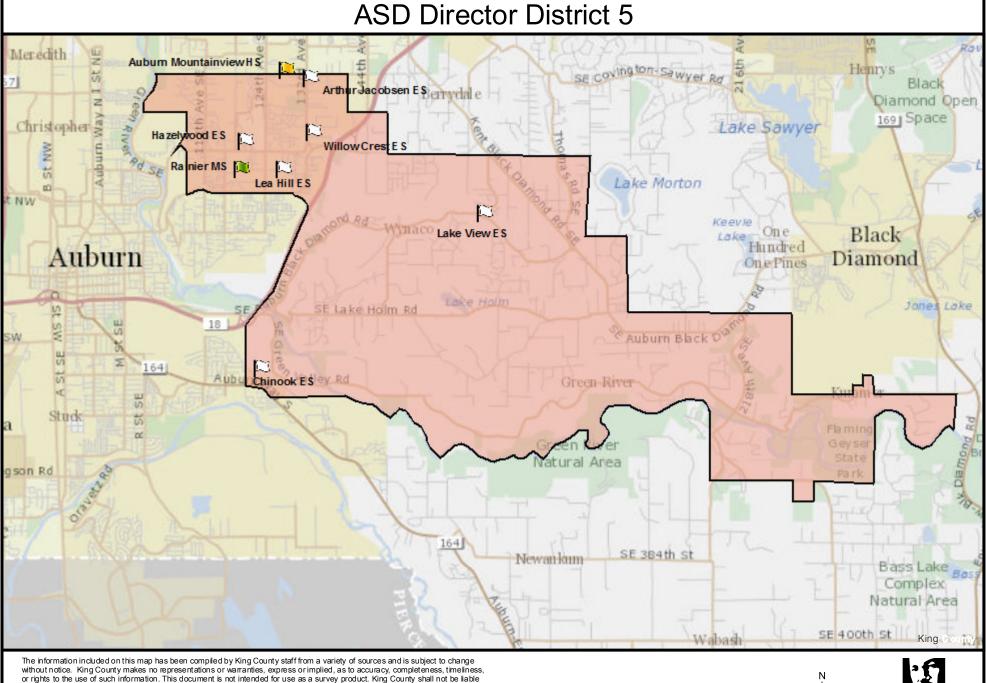

o Rey ES 37th St SE 15 Mt. Baker MS SE tr × gner Park MIII Pond Lakeland Hills Way King

The information included on this map has been compiled by King County staff from a variety of sources and is subject to change without notice. King County makes no representations or warranties, express or implied, as to accuracy, completeness, timeliness, or rights to the use of such information. This document is not intended for use as a survey product. King County shall not be liable for any general, special, indirect, incidental, or consequential damages induding, but not limited to, but revenues or lost profits resulting from the use or misuse of the information contained on this map. Any sale of this map or information on this map is prohibited except by written permission of King County.









prohibited except by written permission of King County.

Date: 5/17/2022 Notes:

for any general, special, indirect, incidental, or consequential damages including, but not limited to, lost revenues or lost profits resulting from the use or misuse of the information contained on this map. Any sale of this map or information on this map is